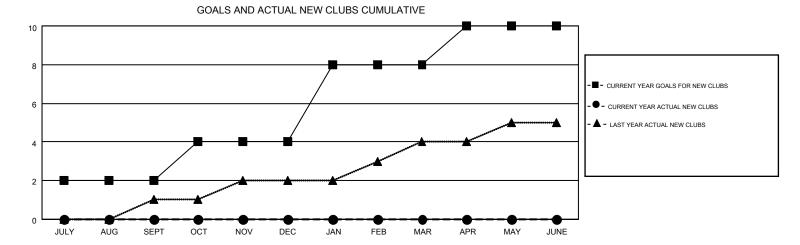

## MONTHLY MEMBERSHIP PROGRESS REPORT

Multiple District A

Results as of: 12/31/2015

**LOCATION: ONTARIO** 

| GMT: CHRIS            | LEWIS            |           |                  |                  | _                     |                    |                                        |                    | GMT CA 2         |  |
|-----------------------|------------------|-----------|------------------|------------------|-----------------------|--------------------|----------------------------------------|--------------------|------------------|--|
|                       |                  | Clubs     |                  |                  | Members               |                    |                                        |                    |                  |  |
| RESULTS FOR 2015-2016 |                  |           |                  |                  | RESULTS FOR 2015-2016 |                    |                                        |                    |                  |  |
| QUARTER               | NEW CLUB<br>GOAL | NEW CLUBS | DROPPED<br>CLUBS | NET<br>GAIN/LOSS | QUARTER               | NEW MEMBER<br>GOAL | CHARTER AND<br>NEW<br>MEMBERS<br>ADDED | DROPPED<br>MEMBERS | NET<br>GAIN/LOSS |  |
| JULY/AUG/SEPT         | 2                | 0         | 2                | -2               | JULY/AUG/SEPT         | -30                | 148                                    | 374                | -226             |  |
| OCT/NOV/DEC           | 2                | 0         | 3                | -3               | OCT/NOV/DEC           | 94                 | 380                                    | 490                | -110             |  |
| JAN/FEB/MAR           | 4                | 0         | 0                | 0                | JAN/FEB/MAR           | 234                | 0                                      | 0                  | 0                |  |
| APR/MAY/JUNE          | 2                | 0         | 0                | 0                | APR/MAY/JUNE          | 0                  | 0                                      | 0                  | 0                |  |