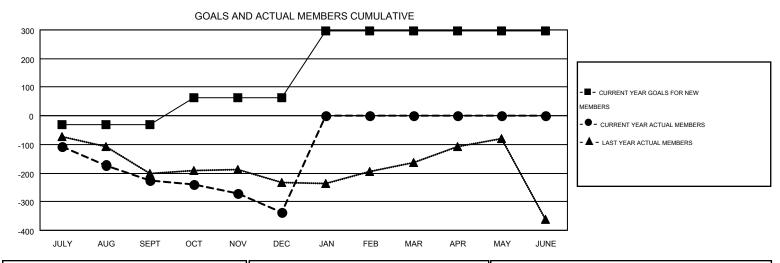

## MONTHLY MEMBERSHIP PROGRESS REPORT

Multiple District A

Results as of: 12/31/2015

**LOCATION: ONTARIO** 

| GMT: CHRIS            | LEWIS            |           |                  |                  | _                     |                    |                                        |                    | GMT CA 2         |  |
|-----------------------|------------------|-----------|------------------|------------------|-----------------------|--------------------|----------------------------------------|--------------------|------------------|--|
|                       |                  | Clubs     |                  |                  | Members               |                    |                                        |                    |                  |  |
| RESULTS FOR 2015-2016 |                  |           |                  |                  | RESULTS FOR 2015-2016 |                    |                                        |                    |                  |  |
| QUARTER               | NEW CLUB<br>GOAL | NEW CLUBS | DROPPED<br>CLUBS | NET<br>GAIN/LOSS | QUARTER               | NEW MEMBER<br>GOAL | CHARTER AND<br>NEW<br>MEMBERS<br>ADDED | DROPPED<br>MEMBERS | NET<br>GAIN/LOSS |  |
| JULY/AUG/SEPT         | 2                | 0         | 2                | -2               | JULY/AUG/SEPT         | -30                | 148                                    | 374                | -226             |  |
| OCT/NOV/DEC           | 2                | 0         | 3                | -3               | OCT/NOV/DEC           | 94                 | 380                                    | 490                | -110             |  |
| JAN/FEB/MAR           | 4                | 0         | 0                | 0                | JAN/FEB/MAR           | 234                | 0                                      | 0                  | 0                |  |
| APR/MAY/JUNE          | 2                | 0         | 0                | 0                | APR/MAY/JUNE          | 0                  | 0                                      | 0                  | 0                |  |